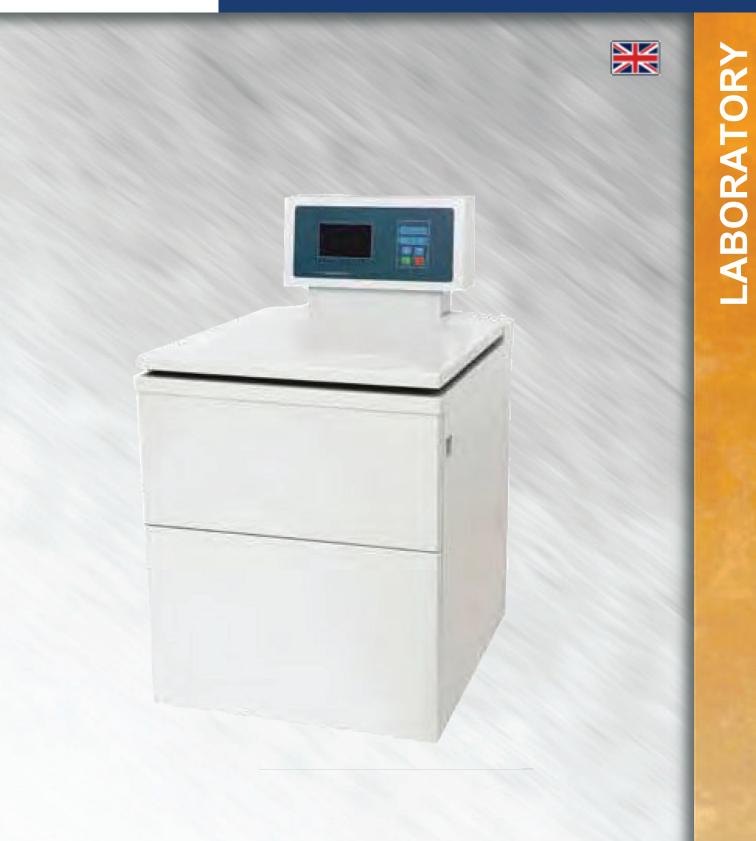

# **ESBGL-12MS/M** Floor-standing High Speed Refrigerated Centrifuge

#### **Technical performance**

- The max speed is 12000rpm, and max capacity is 2000mlx4.
- It has micro-computer control, electronic lock and AC variable-conversion motor which delivers high torque.
- Imported compressor unit with Non-CFC.refrigerant. It measures up to environmental standards.
- The machine is programmable. The operation data can be stored automatically.
- ESBGL-12MS has LCD and ESBGL-12M has LED display. Touching panel makes the operation easy.
- The real-time conversation of Speed and RCF is convenient for operation.
- It has self-locking device, over-speed safety device, over-temperature safety device, imbalance safety device and automatic alarm device.
- It has 10 files of acceleration and deceleration level for your choice.

### Specification

Max Speed: 12000r/min Max RCF: 19830xg Max Capacity: 2000mlx4 Speed accuracy: ± 50r/min Time setting: 1min~99h59min Temperature setting: -20  $\sim$  +40  $^{\circ}$ C Temperature accuracy: ± 1℃ Compressor Unit: French Tecumseh Compressor Unit, R404a Noise: <65dB(A) Power Supply: AC220V 50Hz 30A Dimension(LxWxH): 710mmx840mmx1200mm Packing Size(LxWxH): 890mmx960mmx1450mm Net Weight: 300kg