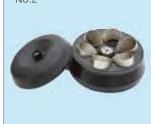

## No.2

Rotor Capacity: 1000mlx6 Max Speed: 7000r/min Max RCF: 11600xg Adapters: 100ml, 250ml 300ml、500ml It is customizable

No.3

Rotor Capacity: 2000mlx4 Max Speed: 6000r/min Max RCF: 8410xg Adapters: 250ml, 300ml 500ml、1000ml It is customizable