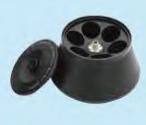

## **Angle rotors**

Rotor Capacity: 100mlx8 Max Speed: 12000r/min Max RCF: 19830xg Adapters: 10ml, 20ml It is customizable