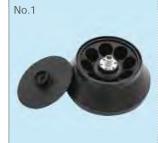

## **Angle rotors**

Rotor Capacity: 100mlx8 Max Speed: 12000r/min Max RCF: 19830xg Adapters: 10ml, 20ml It is customizable